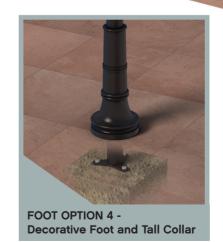

### **FOOT OPTIONS**

Decorative Foot and Tall Collar options are optional extras. Foot option 3 is not available for fixing at ground level (exposed base fixing plate) Ventilated Wallplate