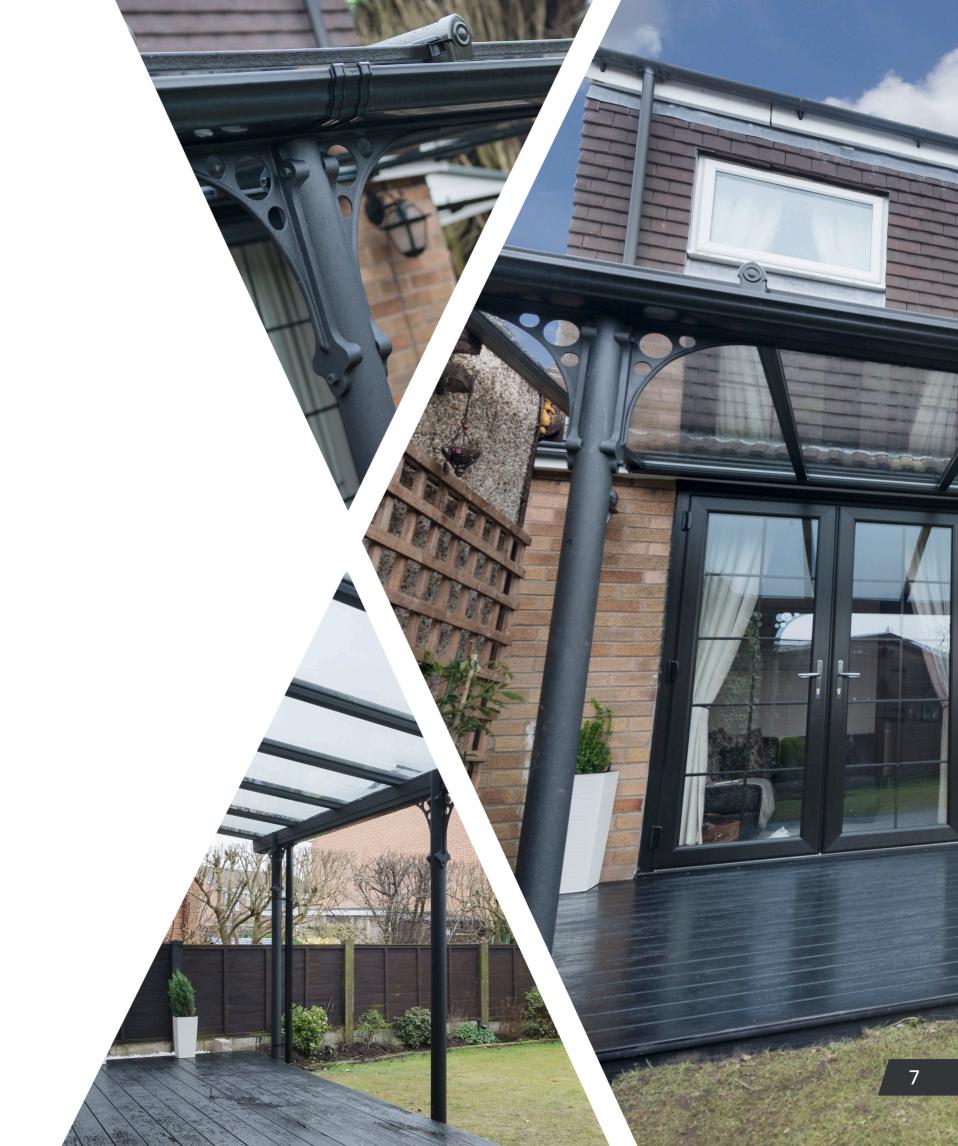

# THE VERANDAH FROM PREFIX

Our fully bespoke Verandah solution, part of our Outdoor Living range, can be used to create a stunning, contemporary patio area allowing homeowners to enjoy their garden all year round.

It can also be used on driveways as a car port or anywhere else outside where the homeowner needs protection from outdoor elements.

Available in any colour, the Verandah is a must have product for anyone wanting to enjoy their outdoor space throughout the year.

## **VERANDAH FEATURES**

- Traditional aesthetics post, column covers and brackets, with decorative casting to column base. (Square posts option available on request)
- Available as a straight lean to, splayed lean to and 'L' shapes.
- Base fixing plate can be hidden beneath ground level or above (dependant upon application) *Please note installer is responsible to ensure that the base plate is secured to a suitable substrate.*
- Gutter system option or 250mm overhang detail option (no gutter)
- Max. 3m between support post and 1m eaves cantilever (from post centre)
- Built in tolerance for post height levelling / fixing.
- Available in either black crackle as standard or white.
   Other colour options and finishes are also available on request.
- Partially assembled for ease of handling and installation on site.
- Available with traditional Quantal aluminium top caps or contemporary Ultraframe top caps.
- Available with either 24mm double glazed units or 25mm polycarbonate.
- Fast lead times and quick installation.
- · No minimum order and Free UK delivery.