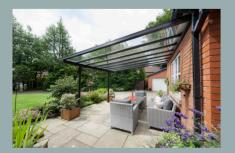

# THE VERANDAH FROM PREFIX

Our fully bespoke Verandah solution, part of our Outdoor Living range, can be used to create a stunning, contemporary patio area allowing homeowners to enjoy their garden all year round.

It can also be used on driveways as a car port or anywhere else outside where the homeowner needs protection from outdoor elements.

Available in any colour, the Verandah is a must have product for anyone wanting to enjoy their outdoor space throughout the year.

## **VERANDAH FEATURES**

- Traditional aesthetics post, column covers and brackets, with decorative casting to column base. (Square posts option available on request)
- Available as a straight lean to, splayed lean to and 'L' shapes.
- Base fixing plate can be hidden beneath ground level or above (dependant upon application) *Please note installer is responsible to ensure that the base plate is secured to a suitable substrate.*
- Gutter system option or 250mm overhang detail option (no gutter)
- Max. 3m between support post and 1m eaves cantilever (from post centre)
- Built in tolerance for post height levelling / fixing.
- Available in either black crackle as standard or white.
   Other colour options and finishes are also available on request.
- Partially assembled for ease of handling and installation on site.
- Available with traditional Quantal aluminium top caps or contemporary Ultraframe top caps.
- Available with either 24mm double glazed units or 25mm polycarbonate.
- Fast lead times and quick installation.
- · No minimum order and Free UK delivery.