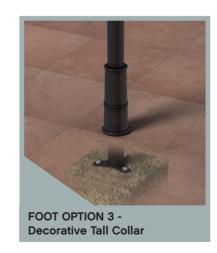

### **FOOT OPTIONS**

Decorative Foot and Tall Collar options are optional extras. Foot option 3 is not available for fixing at ground level (exposed base fixing plate) Ventilated Wallplate