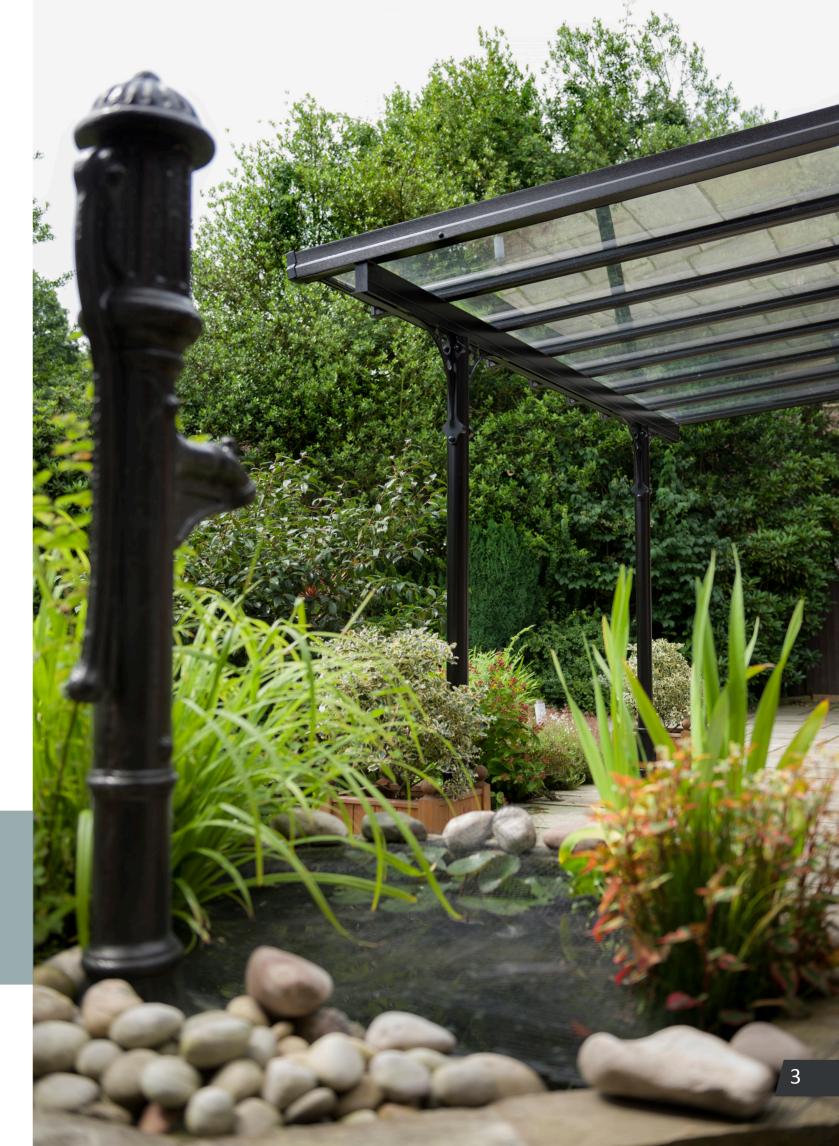

# THE VERANDAH FROM PREFIX

Our fully bespoke Verandah solution, part of our Outdoor Living range, can be used to create a stunning, contemporary patio area allowing homeowners to enjoy their garden all year round.

It can also be used on driveways as a car port or anywhere else outside where the homeowner needs protection from outdoor elements.

Available in any colour, the Verandah is a must have product for anyone wanting to enjoy their outdoor space throughout the year.

## **VERANDAH FEATURES**

- Traditional aesthetics post, column covers and brackets, with decorative casting to column base. (Square posts option available on request)
- Available as a straight lean to, splayed lean to and 'L' shapes.
- Base fixing plate can be hidden beneath ground level or above (dependant upon application) *Please note installer is responsible to ensure that the base plate is secured to a suitable substrate.*
- Gutter system option or 250mm overhang detail option (no gutter)
- Max. 3m between support post and 1m eaves cantilever (from post centre)
- Built in tolerance for post height levelling / fixing.
- Available in either black crackle as standard or white.
   Other colour options and finishes are also available on request.
- Partially assembled for ease of handling and installation on site.
- Available with traditional Quantal aluminium top caps or contemporary Ultraframe top caps.
- Available with either 24mm double glazed units or 25mm polycarbonate.
- Fast lead times and quick installation.
- · No minimum order and Free UK delivery.