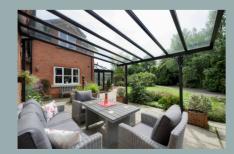

# THE VERANDAH FROM PREFIX

Our fully bespoke Verandah solution, part of our Outdoor Living range, can be used to create a stunning, contemporary patio area allowing homeowners to enjoy their garden all year round.

It can also be used on driveways as a car port or anywhere else outside where the homeowner needs protection from outdoor elements.

Available in any colour, the Verandah is a must have product for anyone wanting to enjoy their outdoor space throughout the year.

## **VERANDAH FEATURES**

- Traditional aesthetics post, column covers and brackets, with decorative casting to column base. (Square posts option available on request)
- Available as a straight lean to, splayed lean to and 'L' shapes.
- Base fixing plate can be hidden beneath ground level or above (dependant upon application) *Please note installer is responsible to ensure that the base plate is secured to a suitable substrate.*
- Gutter system option or 250mm overhang detail option (no gutter)
- Max. 3m between support post and 1m eaves cantilever (from post centre)
- Built in tolerance for post height levelling / fixing.
- Available in either black crackle as standard or white.
   Other colour options and finishes are also available on request.
- Partially assembled for ease of handling and installation on site.
- Available with traditional Quantal aluminium top caps or contemporary Ultraframe top caps.
- Available with either 24mm double glazed units or 25mm polycarbonate.
- Fast lead times and quick installation.
- · No minimum order and Free UK delivery.