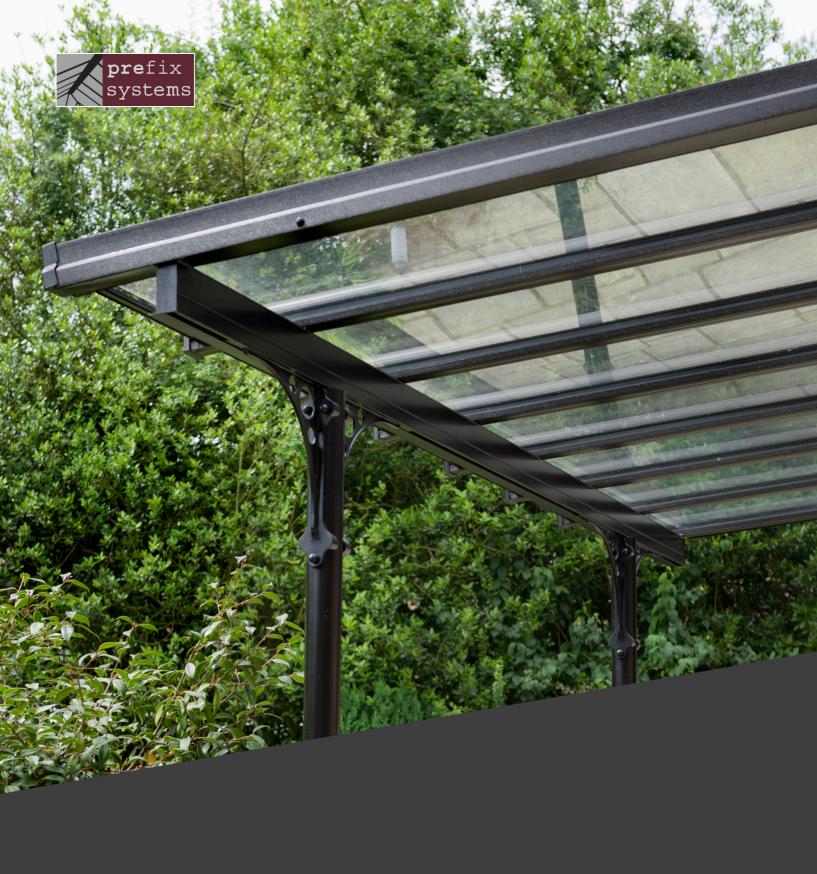

# THE VERANDAH FROM PREFIX

Our fully bespoke Verandah solution, part of our Outdoor Living range, can be used to create a stunning, contemporary patio area allowing homeowners to enjoy their garden all year round.

It can also be used on driveways as a car port or anywhere else outside where the homeowner needs protection from outdoor elements.

Available in any colour, the Verandah is a must have product for anyone wanting to enjoy their outdoor space throughout the year.

## **VERANDAH FEATURES**

- Traditional aesthetics post, column covers and brackets, with decorative casting to column base. (Square posts option available on request)
- Available as a straight lean to, splayed lean to and 'L' shapes.
- Base fixing plate can be hidden beneath ground level or above (dependant upon application) *Please note installer is responsible to ensure that the base plate is secured to a suitable substrate.*
- Gutter system option or 250mm overhang detail option (no gutter)
- Max. 3m between support post and 1m eaves cantilever (from post centre)
- Built in tolerance for post height levelling / fixing.
- Available in either black crackle as standard or white.
   Other colour options and finishes are also available on request.
- Partially assembled for ease of handling and installation on site.
- Available with traditional Quantal aluminium top caps or contemporary Ultraframe top caps.
- Available with either 24mm double glazed units or 25mm polycarbonate.
- Fast lead times and quick installation.
- · No minimum order and Free UK delivery.