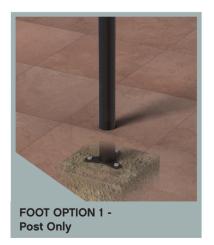

### **FOOT OPTIONS**

Decorative Foot and Tall Collar options are optional extras. Foot option 3 is not available for fixing at ground level (exposed base fixing plate) Ventilated Wallplate