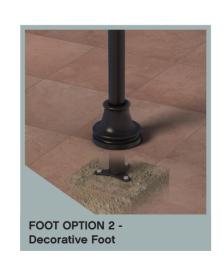

### **FOOT OPTIONS**

Decorative Foot and Tall Collar options are optional extras. Foot option 3 is not available for fixing at ground level (exposed base fixing plate) Ventilated Wallplate