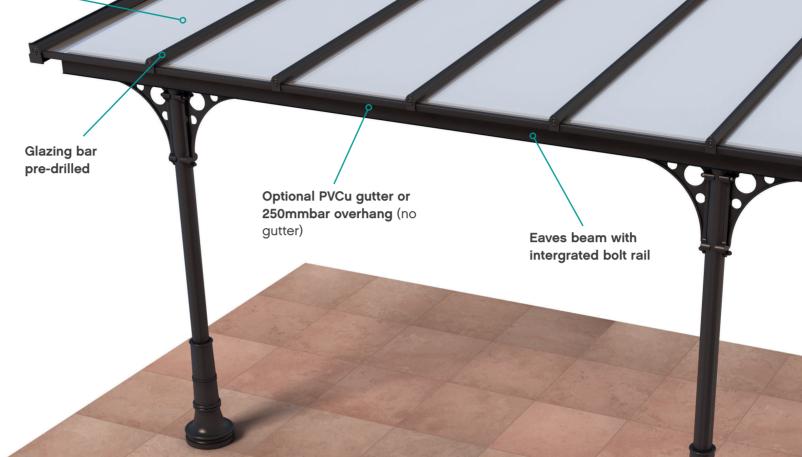

## **VERANDAH FEATURES**

- Traditional aesthetics post, column covers and brackets, with decorative casting to column base. (Square posts option available on request)
- Available as a straight lean to, splayed lean to and 'L' shapes.
- Base fixing plate can be hidden beneath ground level or above (dependant upon application) *Please note installer is responsible to ensure that the base plate is secured to a suitable substrate.*
- Gutter system option or 250mm overhang detail option (no gutter)
- Max. 3m between support post and 1m eaves cantilever (from post centre)
- Built in tolerance for post height levelling / fixing.
- Available in either black crackle as standard or white.
   Other colour options and finishes are also available on request.
- Partially assembled for ease of handling and installation on site.
- Available with traditional Quantal aluminium top caps or contemporary Ultraframe top caps.
- Available with either 24mm double glazed units or 25mm polycarbonate.
- Fast lead times and quick installation.
- · No minimum order and Free UK delivery.