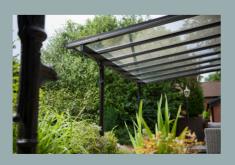

# THE VERANDAH FROM PREFIX

Our fully bespoke Verandah solution, part of our Outdoor Living range, can be used to create a stunning, contemporary patio area allowing homeowners to enjoy their garden all year round.

It can also be used on driveways as a car port or anywhere else outside where the homeowner needs protection from outdoor elements.

Available in any colour, the Verandah is a must have product for anyone wanting to enjoy their outdoor space throughout the year.

## **VERANDAH FEATURES**

- Traditional aesthetics post, column covers and brackets, with decorative casting to column base. (Square posts option available on request)
- Available as a straight lean to, splayed lean to and 'L' shapes.
- Base fixing plate can be hidden beneath ground level or above (dependant upon application) *Please note installer is responsible to ensure that the base plate is secured to a suitable substrate.*
- Gutter system option or 250mm overhang detail option (no gutter)
- Max. 3m between support post and 1m eaves cantilever (from post centre)
- Built in tolerance for post height levelling / fixing.
- Available in either black crackle as standard or white.
   Other colour options and finishes are also available on request.
- Partially assembled for ease of handling and installation on site.
- Available with traditional Quantal aluminium top caps or contemporary Ultraframe top caps.
- Available with either 24mm double glazed units or 25mm polycarbonate.
- Fast lead times and quick installation.
- · No minimum order and Free UK delivery.