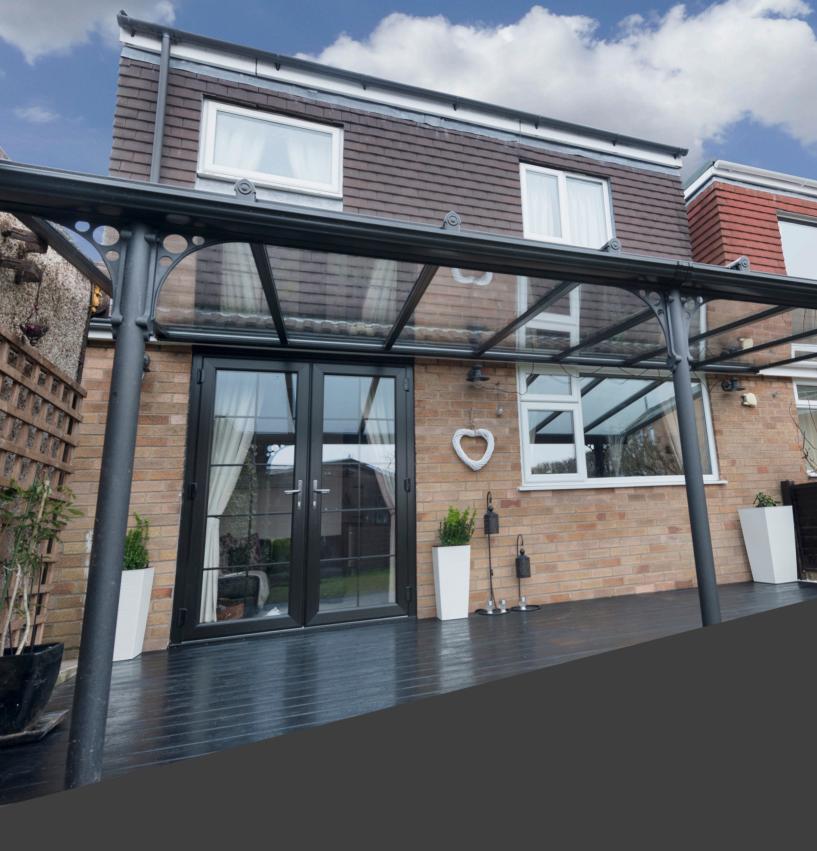

# THE VERANDAH FROM PREFIX

Our fully bespoke Verandah solution, part of our Outdoor Living range, can be used to create a stunning, contemporary patio area allowing homeowners to enjoy their garden all year round.

It can also be used on driveways as a car port or anywhere else outside where the homeowner needs protection from outdoor elements.

Available in any colour, the Verandah is a must have product for anyone wanting to enjoy their outdoor space throughout the year.

## **VERANDAH FEATURES**

- Traditional aesthetics post, column covers and brackets, with decorative casting to column base. (Square posts option available on request)
- Available as a straight lean to, splayed lean to and 'L' shapes.
- Base fixing plate can be hidden beneath ground level or above (dependant upon application) *Please note installer is responsible to ensure that the base plate is secured to a suitable substrate.*
- Gutter system option or 250mm overhang detail option (no gutter)
- Max. 3m between support post and 1m eaves cantilever (from post centre)
- Built in tolerance for post height levelling / fixing.
- Available in either black crackle as standard or white.
   Other colour options and finishes are also available on request.
- Partially assembled for ease of handling and installation on site.
- Available with traditional Quantal aluminium top caps or contemporary Ultraframe top caps.
- Available with either 24mm double glazed units or 25mm polycarbonate.
- Fast lead times and quick installation.
- · No minimum order and Free UK delivery.