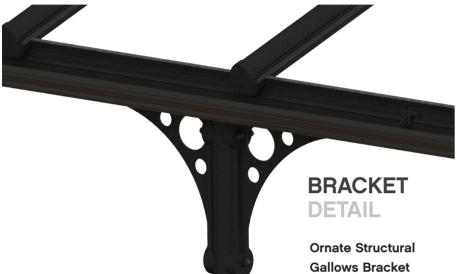

## **VERANDAH FEATURES**

- Traditional aesthetics post, column covers and brackets, with decorative casting to column base. (Square posts option available on request)
- Available as a straight lean to, splayed lean to and 'L' shapes.
- Base fixing plate can be hidden beneath ground level or above (dependant upon application) *Please note installer is responsible to ensure that the base plate is secured to a suitable substrate.*
- Gutter system option or 250mm overhang detail option (no gutter)
- Max. 3m between support post and 1m eaves cantilever (from post centre)
- Built in tolerance for post height levelling / fixing.
- Available in either black crackle as standard or white.
   Other colour options and finishes are also available on request.
- Partially assembled for ease of handling and installation on site.
- Available with traditional Quantal aluminium top caps or contemporary Ultraframe top caps.
- Available with either 24mm double glazed units or 25mm polycarbonate.
- Fast lead times and quick installation.
- · No minimum order and Free UK delivery.